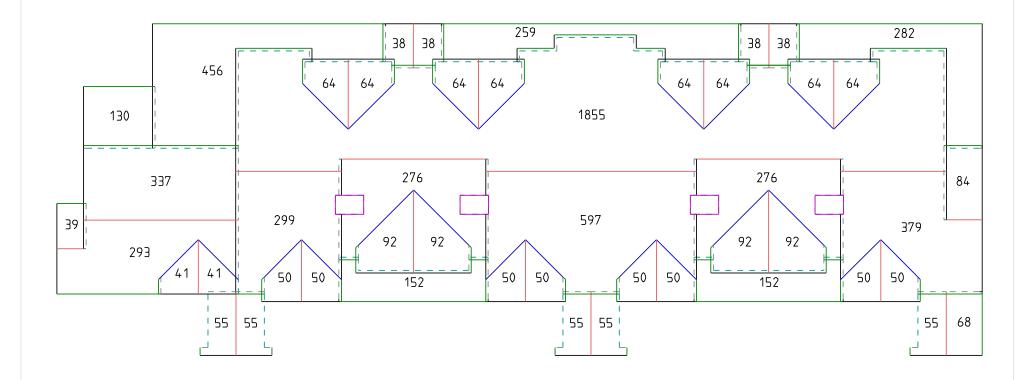

### Length Plan

Eaves = 461ft

Rakes = 520ft

Ridges = 323ft

Hips = Oft

Valleys =238 ft

**Apron Flashing**= 278

**Step Flashing**= 372

Parapet Length = Oft

1231 xxxxx,xxxxx,xx xxxxx

**Order Number:** 