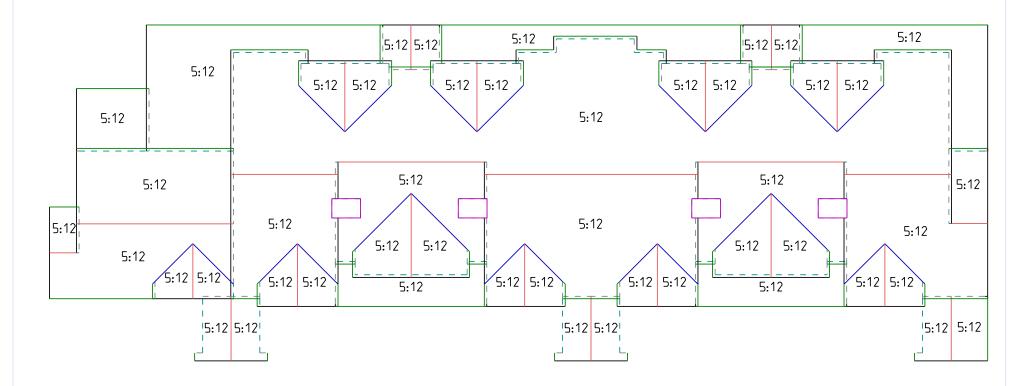

1231 xxxxx,xxxxx,xx xxxxx

**Order Number:** 

### Length Plan





Eaves = 461ft

Rakes = 520ft

Ridges = 323ft

Hips = Oft

Valleys =238 ft

**Apron Flashing**= 278

**Step Flashing**= 372

Parapet Length = Oft



1231 xxxxx,xxxxx,xx xxxxx

**Order Number:** 

### **Area Measurements**



| Waste Factor Calcul | Waste Factor Calculation for (77.23) Sq |       |       |       |       |       |  |
|---------------------|-----------------------------------------|-------|-------|-------|-------|-------|--|
| 5%                  | 10%                                     | 12%   | 15%   | 18%   | 20%   | 25%   |  |
| 81.09               | 84.95                                   | 86.50 | 88.81 | 91.13 | 92.68 | 96.54 |  |



1231 xxxxx,xxxxx,xx xxxxx

**Order Number:** 

### **Pitch Values**







1231 xxxxx,xxxxxx,xx xxxxx

# **Residential Roof Report**

**Order Number:** 

### **Street View**