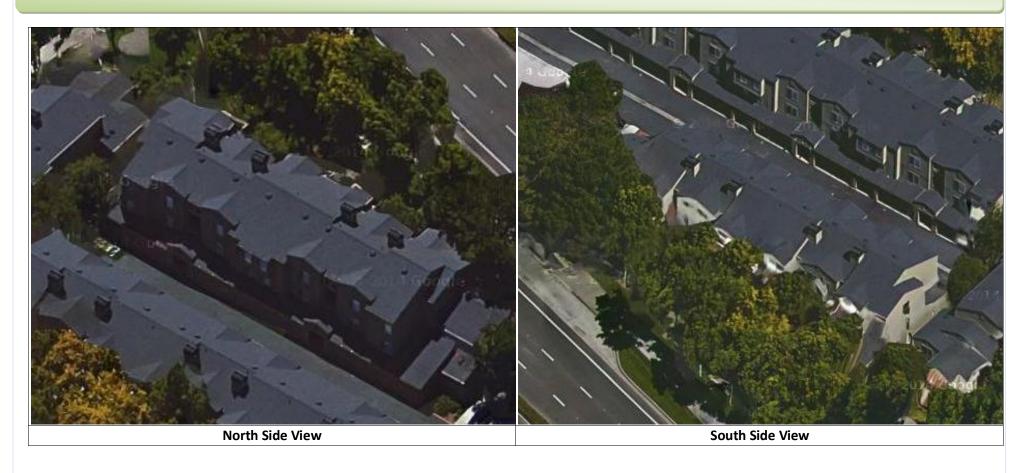

|  |
| Eaves (ft)                        | 461  | Eaves (ft)            | 0                              |  |
| Rakes + Eaves (ft)                | 981  | Rakes + Eaves (ft)    | 0                              |  |
| Apron Flashing (ft)               | 278  | Apron Flashing (ft)   | 0                              |  |
| Step Flashing (ft)                | 372  | Step Flashing (ft)    | 0                              |  |
| Parapet Length (ft)               | 0    | Parapet Length (ft)   | 0                              |  |

#### Pitches Table (Pitch By Area)

| Pitch/Slope | Area |  |
|-------------|------|--|
| 5:12        | 7723 |  |
| Total       | 7723 |  |



1231 xxxxx,xxxxxx,xx xxxxx

# **Residential Roof Report**

**Order Number:** 

### **Property Photos**





1231 xxxxx,xxxxxx,xx xxxxx

# **Residential Roof Report**

**Order Number:** 

### **Property Photos**



1231 xxxxx,xxxxx,xx xxxxx

**Order Number:** 

### Length Plan





Eaves = 461ft

Rakes = 520ft

Ridges = 323ft

Hips = Oft

Valleys =238 ft

**Apron Flashing**= 278

**Step Flashing**= 372

Parapet Length = Oft



1231 xxxxx,xxxxx,xx xxxxx

**Order Number:** 

### **Area Measurements**



| Waste Factor Calcul | Waste Factor Calculation for (77.23) Sq |       |       |       |       |       |  |
|---------------------|-----------------------------------------|-------|-------|-------|-------|-------|--|
| 5%                  | 10%                                     | 12%   | 15%   | 18%   | 20%   | 25%   |  |
| 81.09               | 84.95                                   | 86.50