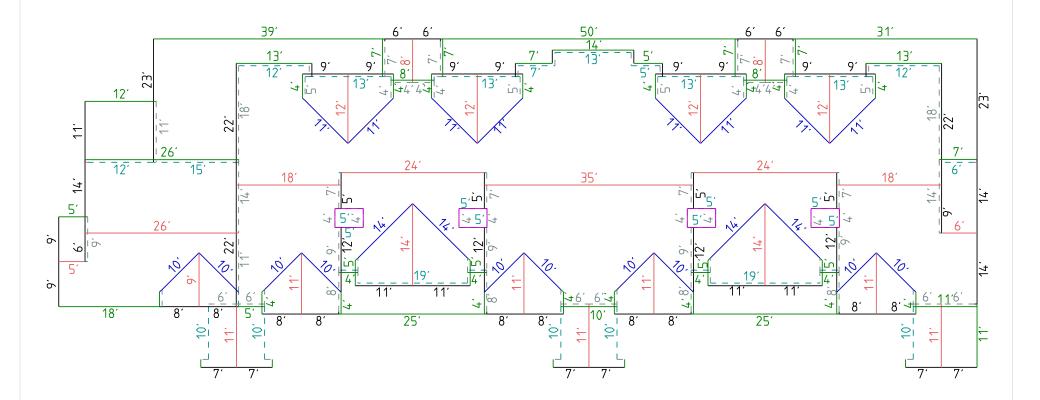

### Length Plan

Eaves = 461ft

Rakes = 520ft

Ridges = 323ft

Hips = Oft

Valleys =238 ft

**Apron Flashing**= 278

**Step Flashing**= 372

Parapet Length = Oft

1231 xxxxx,xxxxx,xx xxxxx

**Order Number:** 